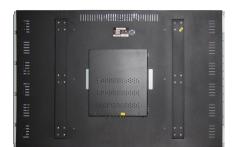

Shenzhen Yaxunda LCD Display Equipment Co., Ltd

Model: PJ-B491P

Version number: V6S

49-inch video wall 3.5mm

## Product size

1075\*605\*115 1 \* w \* t (mm)

Aplication Pictures

|                    | weight                | 28. 5kg                                                                                   |
|--------------------|-----------------------|-------------------------------------------------------------------------------------------|
|                    | Product size          | 1075*605*115 (mm)                                                                         |
|                    | Packing<br>dimensions | 1230*740*380 (mm)                                                                         |
|                    | SPLICE<br>assembly    | Any line X any column                                                                     |
|                    | Input Signal          | USB/HDMI/DVI/VGA/AV/AUDIO/RS232/UR                                                        |
|                    | Control Mode          | RS232/TCP/IP/Remote control                                                               |
| Working parameters | Bezel                 | 3. 5MM                                                                                    |
|                    | work<br>environment   | Operating temperature: 0 $^{\circ}$ C to + 60 $^{\circ}$ c operating humidity: 10% to 90% |
|                    | Power Supply          | AC110~240V 60HZ                                                                           |
|                    | power                 | 165W                                                                                      |