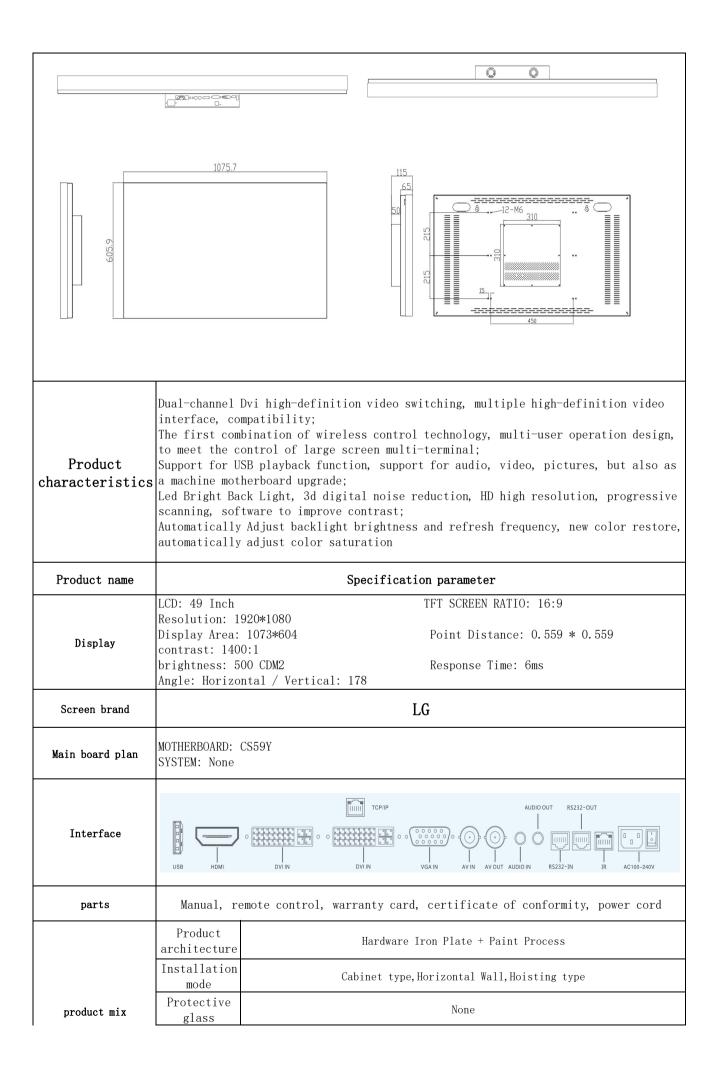

Shenzhen Yaxunda LCD Display Equipment Co., Ltd

Model: PJ-B491P

Version number: V6S

49-inch video wall 3.5mm

## Product size

1075\*605\*115 1 \* w \* t (mm)

Aplication Pictures

|                    | weight                | 28. 5kg                                                                                   |
|--------------------|-----------------------|-------------------------------------------------------------------------------------------|
|                    | Product size          | 1075*605*115 (mm)                                                                         |
|                    | Packing<br>dimensions | 1230*740*380 (mm)                                                                         |
|                    | SPLICE<br>assembly    | Any line X any column                                                                     |
|                    | Input Signal          | USB/HDMI/DVI/VGA/AV/AUDIO/RS232/UR                                                        |
|                    | Control Mode          | RS232/TCP/IP/Remote control                                                               |
| Working parameters | Bezel                 | 3. 5MM                                                                                    |
|                    | work<br>environment   | Operating temperature: 0 $^{\circ}$ C to + 60 $^{\circ}$ c operating humidity: 10% to 90% |
|                    | Power Supply          | AC110~240V 60HZ                                                                           |
|                    | power                 | 165W                                                                                      |